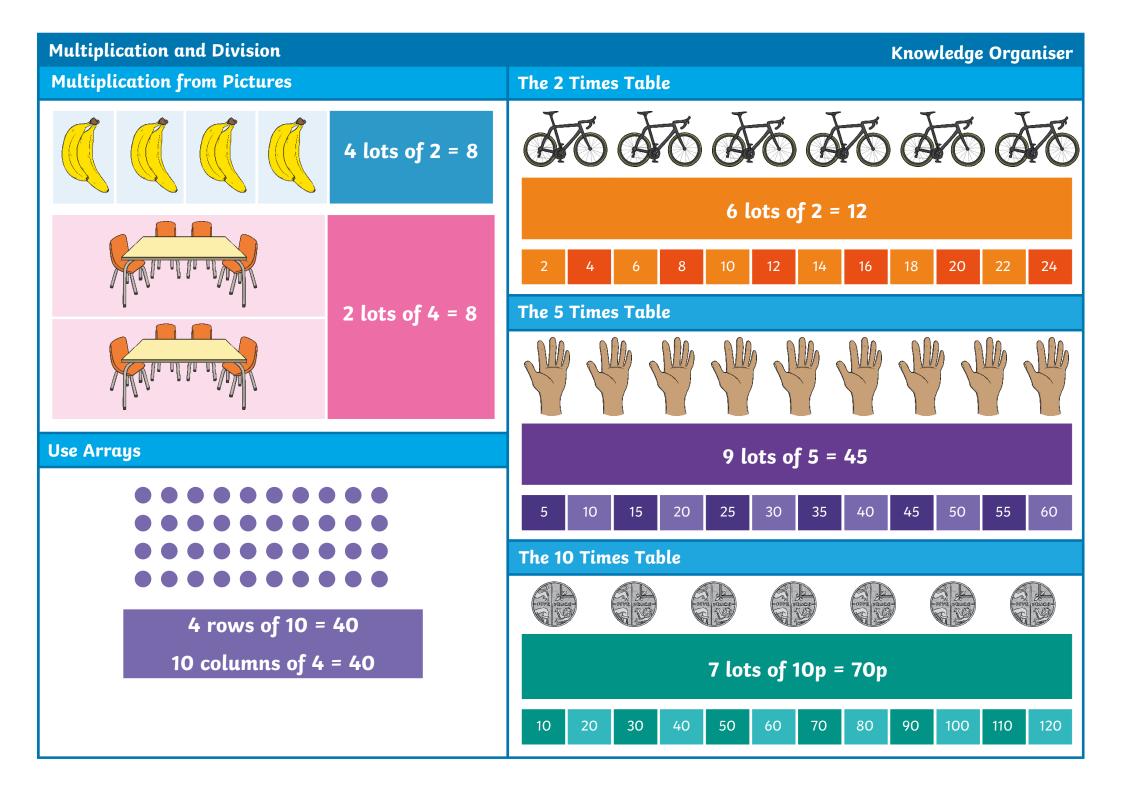

| Multiplication and Division Knowledge Organiser |                                     |                                                       |
|-------------------------------------------------|-------------------------------------|-------------------------------------------------------|
| Key Vocabulary                                  | Recognise Equal Groups              | Make Equal Groups                                     |
| groups                                          |                                     | Make 4<br>equal groups                                |
| equal groups                                    | 5 equal groups with 3 in each group | equal groups                                          |
| lots of                                         |                                     | Add Equal Groups                                      |
| arrays                                          | 2 equal groups with 4 in each group |                                                       |
| repeated<br>addition                            |                                     | 2 + 2 + 2 + 2 = 8 apples<br>The Multiplication Symbol |
| multiplication                                  | 4 equal groups of 10                | $4 \times 2 = 8$<br>$2 \times 4 = 8$                  |
| times tables                                    |                                     | 8 apples<br>2 × 5 = 10                                |
|                                                 | 6 equal amounts of 5 pence          | 5 × 2 = 10<br>10 cookies                              |